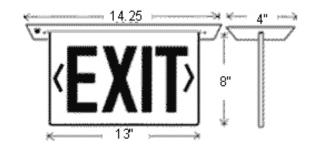

## **Exit Sign Model RELXTE**

### **Features**

- Compact, low-profile design.
- Energy consumption of less than 3 watts for AC only and less than 5 watts for battery backup units.
- Emergency battery backup model (EM) is completely self-contained.
- Infield installable directional indicators.
- Standard AC and emergency units available.
- AC on indicator light and test switch (EM units only)
- Sealed lead battery on emergency (EM) units.
- 120/277 Volt Operation.