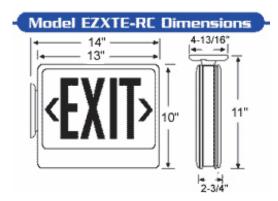

## **Exit Sign LED Remote Capable Model EZXTE-RC**

## **Features**

- Universal 120/277 VAC operation.
- Damp location rated.
- Universal canopy included.
- Universal canopy included.
- Universal K/O chevrons.
- Larger Battery for Remote Capacity.