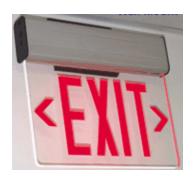

## **EDGE Lit LED Exit Sign Model ELXTE**

## **Features**

- Compact, low-profile design.
- Energy consumption of less than 3 watts for AC only and less than 5 watts for battery backup units.
- Emergency battery backup model (EM) is completely selfcontained.
- Infield installable directional indicators.
- Standard AC and emergency units available.
- AC on indicator light and test switch (EM units only)
- Sealed lead battery on emergency (EM) units.
- 120/277 Volt Operation.