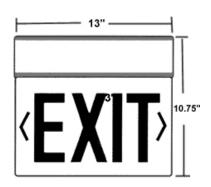

## **EDGE Lit LED Exit Sign Model ELXTE**

## **Features**

- Compact, low-profile design.
- Energy consumption of less than 3 watts for AC only and less than 5 watts for battery backup units.
- Emergency battery backup model (EM) is completely selfcontained.
- Infield installable directional indicators.
- Standard AC and emergency units available.
- AC on indicator light and test switch (EM units only)
- Sealed lead battery on emergency (EM) units.
- 120/277 Volt Operation.

## **Ordering Information - Surface Mount Units**

(Ex. Cat. # ELXTEU1RCAEM)

| Series | Canopy   | Number of Faces | Panel Color<br>Letters/Background | Housing<br>Color                                   | Operation                              |
|--------|----------|-----------------|-----------------------------------|----------------------------------------------------|----------------------------------------|
| ELXTE  | mounting | Face            |                                   | W - White<br>B - Black<br>A - Anodized<br>Aluminum | EM - Battery Backup<br>Blank - AC only |