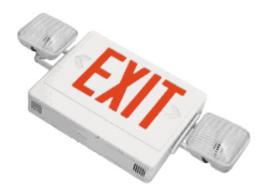

## Combo LED Emergency/Exit Sign Remote Capable Model CXTE-RC

## **Features**

- Universal 120/277 VAC operation.
- Damp location rated.
- Universal canopy included.
- Universal canopy included.
- Universal K/O chevrons.
- Larger Battery for Remote Capacity.