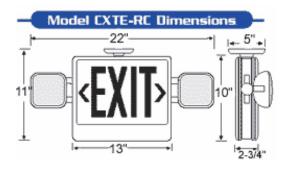

## A&L Electric Sales

Tomorrows lighting for a Greener Planet

## Combo LED Emergency/Exit Sign Remote Capable Model CXTE-RC





## **Features**

- Universal 120/277 VAC operation.
- Damp location rated.
- Universal canopy included.
- Universal canopy included.
- Universal K/O chevrons.
- Larger Battery for Remote Capacity.

## **Ordering Information**

| Remote Capability Combo Ordering Information ( Example Catalog # CXTEU1RW-RC ) |                                                 |                                          |                      |                        |                   |
|--------------------------------------------------------------------------------|-------------------------------------------------|------------------------------------------|----------------------|------------------------|-------------------|
| Series                                                                         |